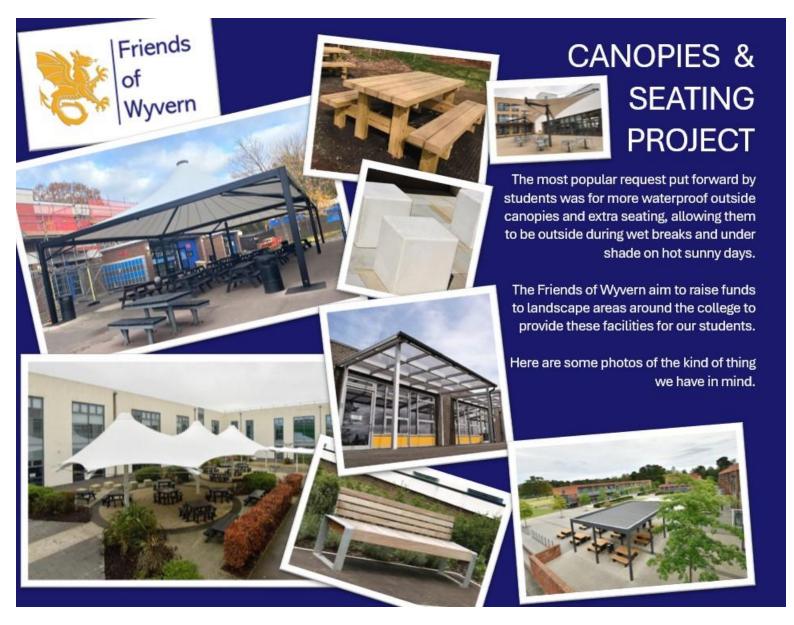

Enriching Experiences, Enabling Success



# Follow us on Facebook



Search for Friends of Wyvern

www.friendsofwyvern.org.uk

## Who are Friends of Wyvern?



Staff

**Parents** 

Students

Alumni

Community

Business

A charity with parents, staff, students and alumni working together to enhance the experience, enjoyment, achievement and opportunities for all Wyvern College students

## Current fundraising projects





## Current fundraising projects





#### CLASS SETS OF LAPTOPS PROJECT

We are fundraising to purchase new class sets of laptops to give Wyvern College students access to the latest IT facilities in their lessons. Class sets of laptops will be bookable by all teachers in the college for use in their lessons.

Whilst the school already has a rolling programme of IT equipment replacement, the class sets of laptops we raise funds for will allow us to purchase higher quality, faster, more durable equipment.

Each class set of 30 laptops will cost approx. £14k.



We are fundraising to buy high quality new sets of handheld food mixers, food processors and class sets of saucepans.

Food technology is studied by all students in years 7 & 8 and the Key Stage 4 courses GCSE Food Preparation and