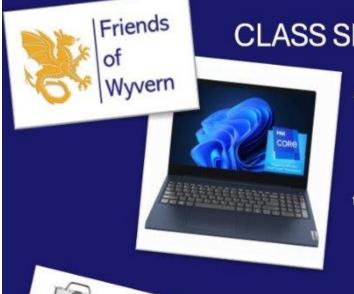

#### CLASS SETS OF LAPTOPS PROJECT

We are fundraising to purchase new class sets of laptops to give Wyvern College students access to the latest IT facilities in their lessons. Class sets of laptops will be bookable by all teachers in the college for use in their lessons.

Whilst the school already has a rolling programme of IT equipment replacement, the class sets of laptops we raise funds for will allow us to purchase higher quality, faster, more durable equipment.

Each class set of 30 laptops will cost approx. £14k.