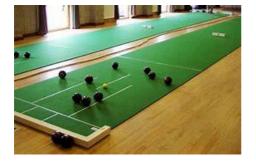

Short mat bowls is based on the outdoor sport of lawn bowls so many of the rules are adaptations of the outdoor game with the basic aim being to deliver as many woods (bowls) as possible nearer to the smaller target bowl or Jack than any of the opposition's woods. We play on mats that are 45' Long by 6' Wide. Members can, if they wish, play in friendly matches against other local clubs over the winter season