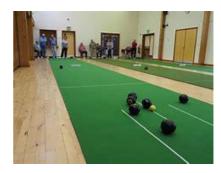

## WYVERN SHORT MAT BOWLS CLUB

Wyvern Short Mat Bowls Club has been established for over 27 years (1995) from members of the Fleming Park Bowls Club. We are a friendly club and play in the Dance Studio at Wyvern College, Botley Road, Fair Oak, Eastleigh S050 7AN every Saturday from 2:00pm to 4:00pm.

Whether you are a beginner or an experienced player or just looking to try this form of the game for the first time, you can be sure of a warm welcome. So why not take the first step and get in touch? It is recognised as an ideal game for the older generation of which most of our members are. However, we welcome any one to join regardless of age. If you are interested in joining us, we offer three free trial sessions. Please come along and meet us.